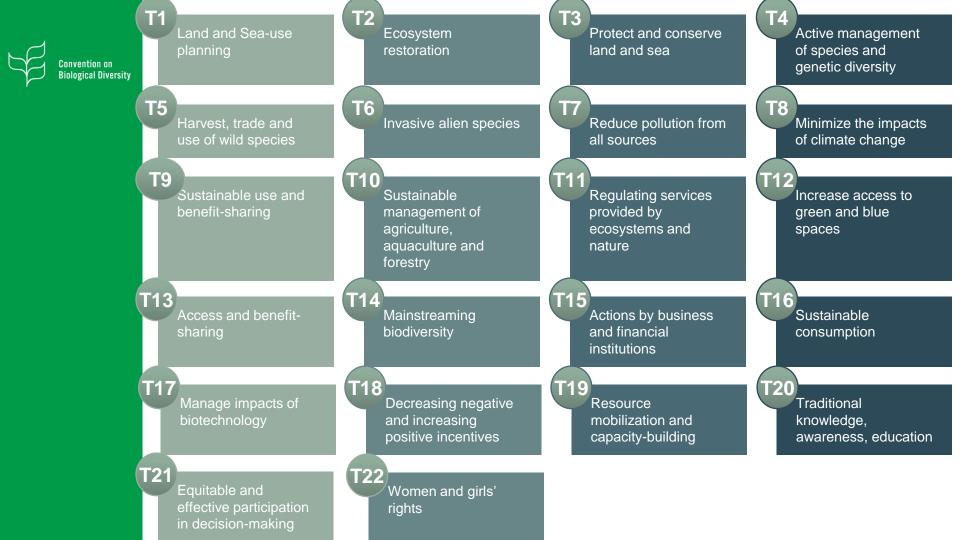

**Mission 2030:** Take urgent action across society to put biodiversity on a path to recovery for the benefit of planet and people

- 4 long-term goals
- 22 action-oriented targets
- Monitoring framework