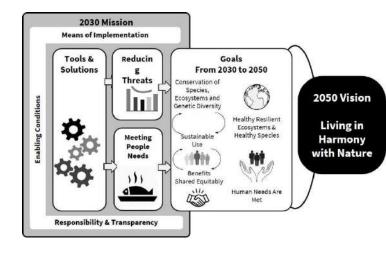

## The Post 2020 Framework

**Vision 2050:** "By 2050, biodiversity is valued, conserved, restored and wisely used, maintaining ecosystem services, sustaining a healthy planet and delivering benefits essential for all people."

**Mission 2030:** Take urgent action across society to put biodiversity on a path to recovery for the benefit of planet and people

- 4 long-term goals
- 22 action-oriented targets
- Monitoring framework